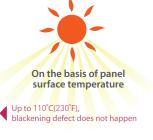

### • Less Blackening Defect than VA Panel

Liquid crystal loses its own characteristics over the critical point of temperature. IPS panel improves it by increasing the critical point up to 110°C.

### IPS PD Panels

Over 75°C(167°F), blackening defect srarts