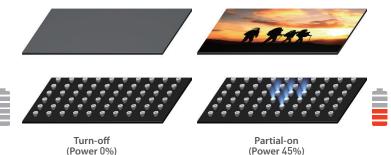

### Local Dimming Control

In contrast of lamp backlight, LED backlight supports local dimming control.

Local dimming increase the contrast ratio and decrease the power consumption.

LED(Edge or Direct Type) Backlight You can control each block of backlight.