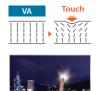

## IPS Panel?

### Vivid & Clear image

IPS panel offers a vivid and clear picture due to the fast & stable response time of liquid crystal

### No color change or distortion from any angle

The discrepancy is normally more than two times in terms of color shift and IPS panels are 20 times better than normal panels in comparative changes and gamma shift.



"..iPad is thin and lighter than any other net books, and It's got gorgeous 9.7inch *IPS display,* super high quality display, and you get a great angle of view as well"

- Steve Jobs (CEO, Apple)

### • Structure Comparison





### No Flash in Touch







# Benefit of IPS Panel?

### • Less Blackening Defect than VA Panel

Liquid crystal loses its own characteristics over the critical point of temperature. IPS panel improves it by increasing the critical point up to 110°C.

### IPS PD Panels





Over 75°C(167°F), blackening defect srarts

#### Other's Panels



### Local Dimming Control

In contrast of lamp backlight, LED backlight supports local dimming control.

Local dimming increase the contrast ratio and decrease the power consumption.

LED(Edge or Direct Type) Backlight You can control each block of backlight.