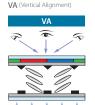

### • Less Blackening Defect than VA Panel

Liquid crystal loses its own characteristics over the critical point of temperature. IPS panel improves it by increasing the critical point up to 110°C.